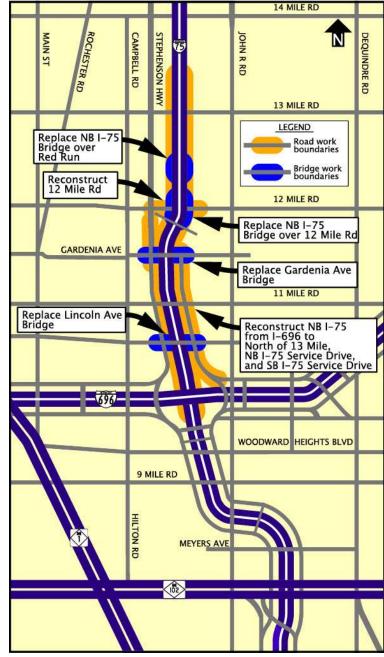

- NB I-75 from I-696 to 13 Mile
- NB Service Drive from I-696 to Gardenia
- Lincoln Avenue Bridge
- Gardenia Avenue Bridge
- 12 Mile from Stephenson to Dartmouth
- NB I-75 over 12 Mile Bridge
- NB I-75 over Red Run Drain
- NB I-75 over 13 Mile Bridge