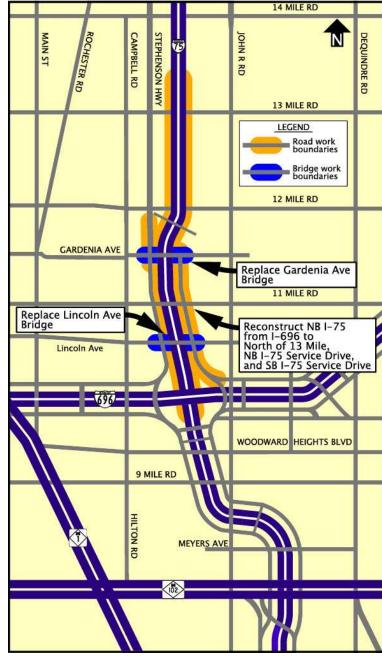

- NB I-75 from I-696 to 13 Mile
- NB Service Drive from I-696 to Gardenia
- Lincoln Avenue Bridge
- Gardenia Avenue Bridge
- 12 Mile from Stephenson to Dartmouth
- NB I-75 over 12 Mile Bridge
- NB I-75 over Red Run Drain
- NB I-75 over 13 Mile Bridge