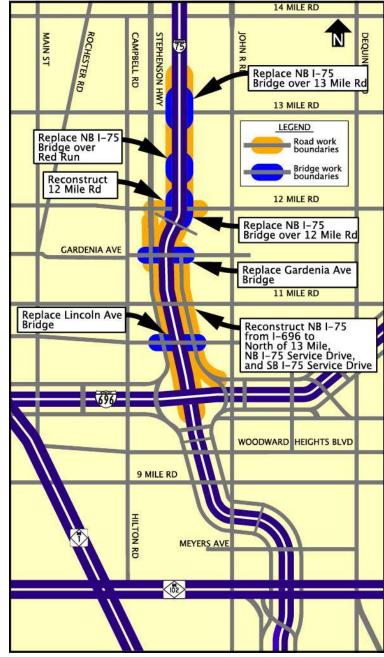

- NB I-75 from I-696 to 13 Mile
- NB Service Drive from I-696 to Gardenia
- Lincoln Avenue Bridge
- Gardenia Avenue Bridge
- 12 Mile from Stephenson to Dartmouth
- NB I-75 over 12 Mile Bridge
- NB I-75 over Red Run Drain
- NB I-75 over 13 Mile Bridge