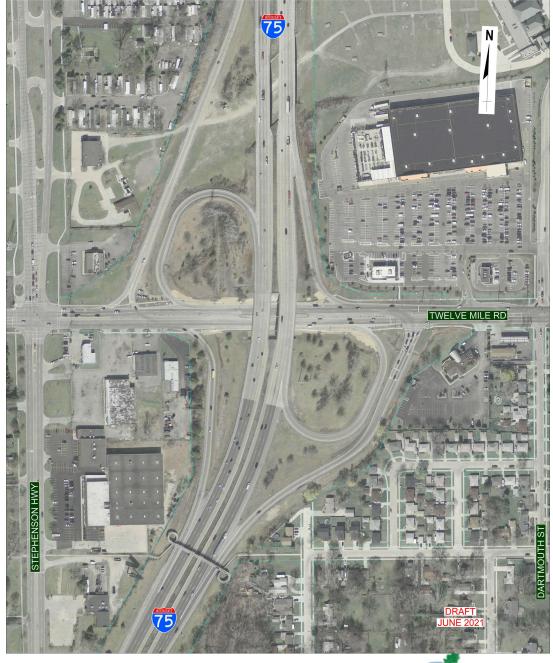

# I-75/12 Mile Road Interchange

## **Existing Partial Cloverleaf Interchange**

- Aging infrastructure
- Outdated roadway geometry