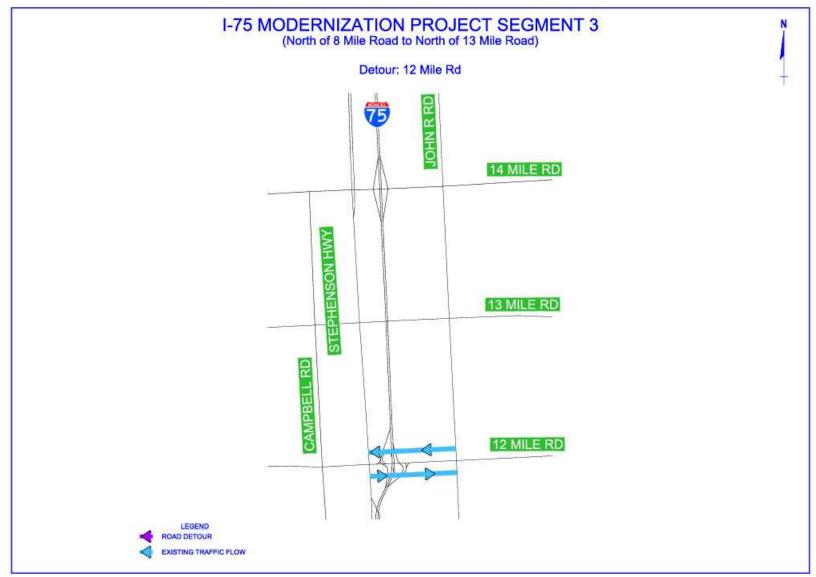

#### I-75 Key Detour Routes - 12 Mile Road

### I-75 Key Detour Routes – 12 Mile Road