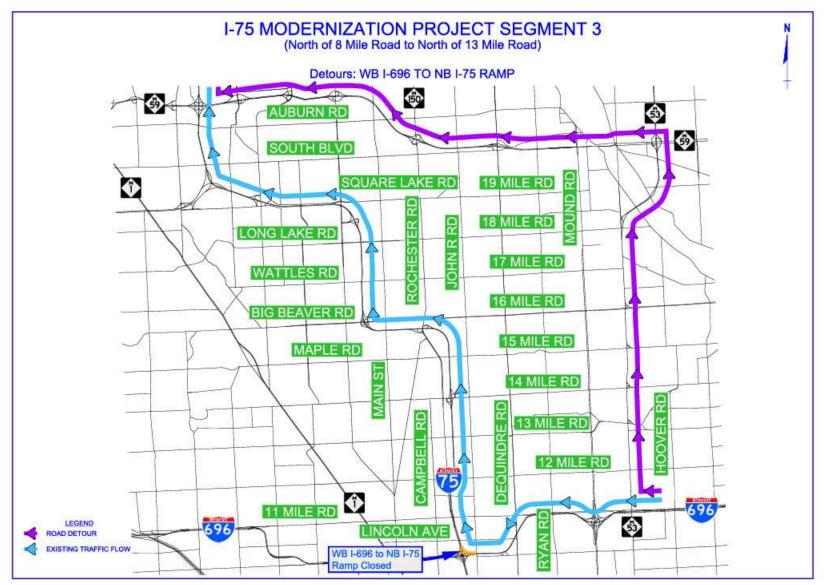

d and southbound Service Drive from I-696 to Gardenia will be periodically closed and detoured to through traffic
- Several ramps will be closed and detoured (see next slide)
- Driveway access will be maintained except during driveway construction
- Emergency services will have access at all time





### I-75 Ramp Closures in 2022

- Eastbound I-696 to northbound I-75 Ramp (late winter)
- Westbound I-696 to northbound I-75 Ramp (late winter)
- Northbound I-75 Ramps at 11 Mile Road (already closed)
- Northbound and southbound I-75 Ramps at 12 Mile Road (late winter)





#### I-75 Key Detour Routes – EB I-696 to NB I-75







#### I-75 Key Detour Routes – EB I-696 to NB I-75







#### I-75 Key Detour Routes – WB I-696 to NB I-75







#### I-75 Key Detour Routes – WB I-696 to NB I-75







## I-75 Key Detour Routes – Service Drives







#### I-75 Key Detour Routes – Service Drives







#### I-75 Key Detour Routes - 12 Mile Road







### I-75 Key Detour Routes – 12 Mile Road







#### 12 Mile Road Closure - Business Access







#### 12 Mile Road Closure - Bus Detour

# SMART Bus Detour & Temporary Stop Locations







#### **EASTBOUND ROUTE:**

12 Mile Rd to Stephenson Hwy; Stephenson Hwy to 13 Mile Rd; 13 Mile Rd to John R Rd; John R Rd to 12 Mile Rd

#### **WESTBOUND ROUTE:**

12 Mile Rd to John R Rd; John R Rd to 13 Mile Rd; 13 Mile Rd to Stephenson Hwy; Stephenson Hwy to 12 Mile Rd



SMART has a detour route planned and stop locations will be finalized prior to the full closure.





## I-75 Storage and Drainage Tunnel and Shafts

#### **Tunnel and Shaft