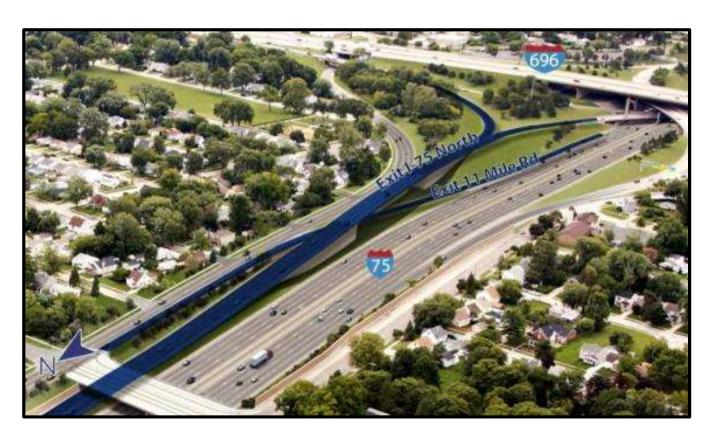

## I-696 Ramp and 11 Mile Road Exit Ramp Braid

- Braided ramp bridge allows I-696 ramp to cross over 11 Mile exit ramp traffic
- Eliminates
   existing weave
   issue between
   l-696 ramps
   and 11 Mile exit
   ramp