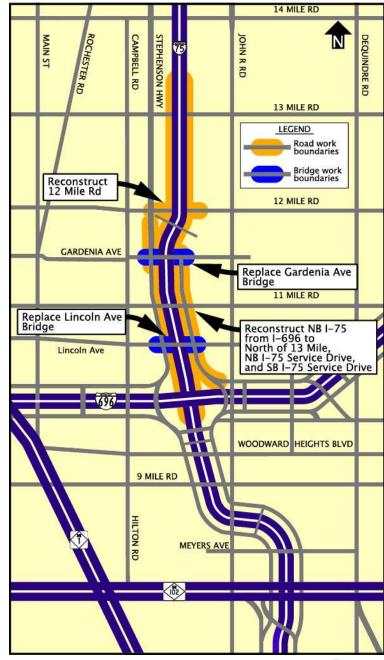

- NB I-75 from I-696 to 13 Mile
- NB Service Drive from I-696 to Gardenia
- Lincoln Avenue Bridge
- Gardenia Avenue Bridge
- 12 Mile from Stephenson to Dartmouth
- NB I-75 over 12 Mile Bridge
- NB I-75 over Red Run Drain
- NB I-75 over 13 Mile Bridge