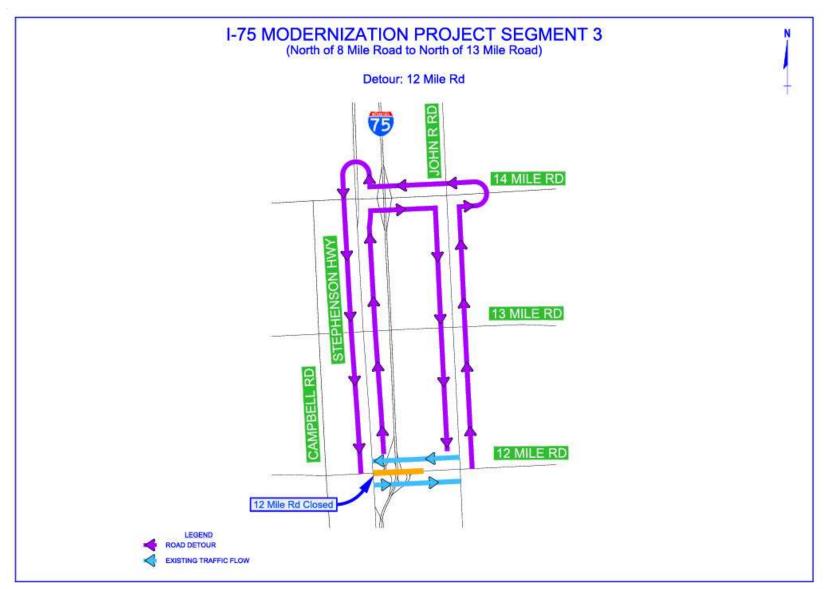

#### I-75 Key Detour Routes - 12 Mile Road

### I-75 Key Detour Routes – 12 Mile Road