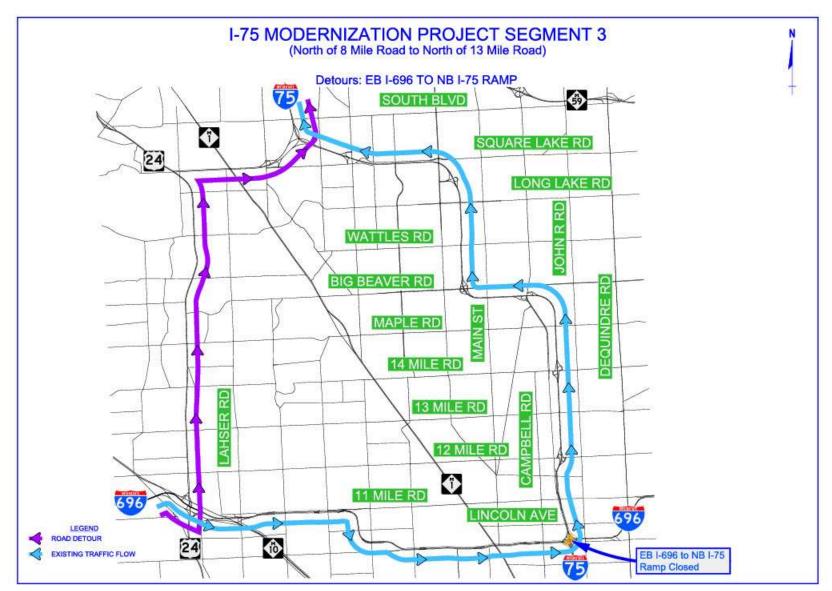

maintained at all times
- 12 Mile Road through traffic at I-75 will be closed and detoured
- Portions of northbound and southbound Service Drive from I-696 to Gardenia will be periodically closed and detoured to through traffic
- Several ramps will be closed and detoured (see next slide)
- Driveway access will be maintained except during driveway construction
- Emergency services will have access at all time





### I-75 Ramp Closures in 2022

- Eastbound I-696 to northbound I-75 Ramp (late winter)
- Westbound I-696 to northbound I-75 Ramp (late winter)
- Northbound I-75 Ramps at 11 Mile Road (already closed)
- Northbound and southbound I-75 Ramps at 12 Mile Road (late winter)





#### I-75 Key Detour Routes – EB I-696 to NB I-75







#### I-75 Key Detour Routes – EB I-696 to NB I-75







#### I-75 Key Detour Routes – WB I-696 to NB I-75







#### I-75 Key Detour Routes – WB I-696 to NB I-75







## I-75 Key Detour Routes – Service Drives







#### I-75 Key Detour Routes – Service Drives







#### I-75 Key Detour Routes - 12 Mile Road







### I-75 Key Detour Routes – 12 Mile Road







#### 12 Mile Road Closure - Business Access







#### 12 Mile Road Closure - Bus Detour

# SMART Bus Detour & Temporary Stop Locations







#### **EASTBOUND ROUTE:**

12 Mile Rd to Stephenson Hwy; Stephenson Hwy to 13 Mile Rd; 13 Mile Rd to John R Rd; John R Rd to 12 Mile Rd

#### **WESTBOUND ROUTE:**

12 Mile Rd to John R Rd; John R Rd to 13 Mile Rd; 13 Mile Rd to Stephenson Hwy; Stephenson Hwy to 12 Mile Rd



SMART has a detour route planned and stop locations will be