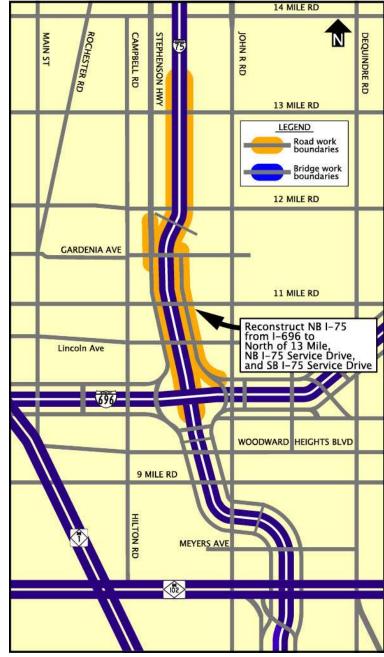

- NB I-75 from I-696 to 13 Mile
- NB Service Drive from I-696 to Gardenia
- Lincoln Avenue Bridge
- Gardenia Avenue Bridge
- 12 Mile from Stephenson to Dartmouth
- NB I-75 over 12 Mile Bridge
- NB I-75 over Red Run Drain
- NB I-75 over 13 Mile Bridge

#### I-75 Construction Staging in 2022

- Northbound I-75 traffic will be crossed over to the southbound I-75 side
- A minimum of two lanes on I-75 in each direction will be maintained at all times
- 12 Mile Road through traffic at I-75 will be closed and detoured
- Portions of northbound and southbound Service Drive from I-696 to Gardenia will be periodically closed and detoured to through traffic
- Several ramps will be closed and detoured (see next slide)
- Driveway access will be maintained except during driveway construction
- Emergency services will have access at all time

### I-75 Ramp Closures in 2022

- Eastbound I-696 to northbound I-75 Ramp (late winter)
- Westbound I-696 to northbound I-75 Ramp (late winter)
- Northbound I-75 Ramps at 11 Mile Road (already closed)
- Northbound and southbound I-75 Ramps at 12 Mile Road (late winter)