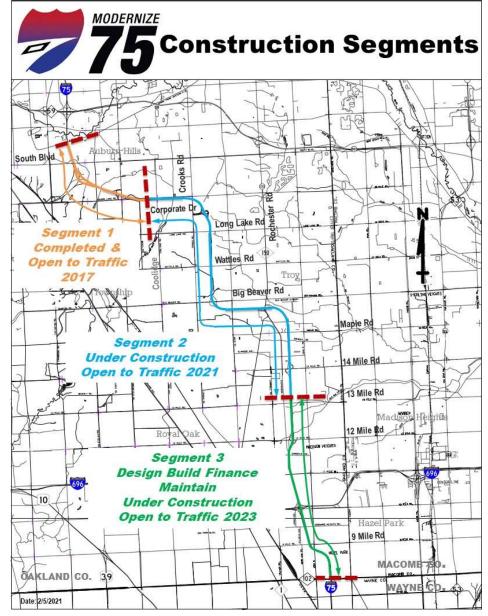

## **I-75 Project Limits**

#### I-75 Segment 1

 North of Coolidge to North of South Boulevard (3.1 miles)

#### I-75 Segment 2

(MDOT-I75-MegaProject@michigan.gov)

 North of 13 Mile Road to North of Coolidge Highway (8.6 miles)

#### I-75 Segment 3

 8 Mile Road to North of 13 Mile Road (5.5 miles)