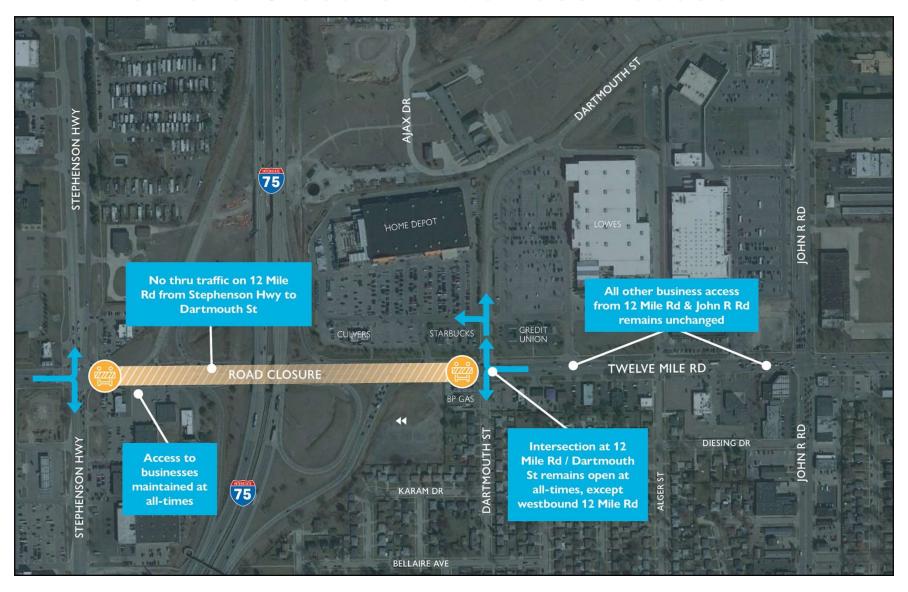

ergency services will have access at all time





### I-75 Ramp Closures in 2022

- Eastbound I-696 to northbound I-75 Ramp (late winter)
- Westbound I-696 to northbound I-75 Ramp (late winter)
- Northbound I-75 Ramps at 11 Mile Road (already closed)
- Northbound and southbound I-75 Ramps at 12 Mile Road (late winter)





#### I-75 Key Detour Routes – EB I-696 to NB I-75







#### I-75 Key Detour Routes – EB I-696 to NB I-75







#### I-75 Key Detour Routes – WB I-696 to NB I-75







#### I-75 Key Detour Routes – WB I-696 to NB I-75







## I-75 Key Detour Routes – Service Drives







#### I-75 Key Detour Routes – Service Drives







#### I-75 Key Detour Routes - 12 Mile Road







### I-75 Key Detour Routes – 12 Mile Road







#### 12 Mile Road Closure - Business Access







#### 12 Mile Road Closure - Bus Detour

# SMART Bus Detour & Temporary Stop Locations







#### **EASTBOUND ROUTE:**

12 Mile Rd to Stephenson Hwy; Stephenson Hwy to 13 Mile Rd; 13 Mile Rd to John R Rd; John R Rd to 12 Mile Rd

#### **WESTBOUND ROUTE:**

12 Mile Rd to John R Rd; John R Rd to 13 Mile Rd; 13 Mile Rd to Stephenson Hwy; Stephenson Hwy to 12 Mile Rd



SMART has a detour route planned and stop locations will be finalized prior to the full closure.





## I-75 Storage and Drainage Tunnel and Shafts

#### **Tunnel and Shaft Progress**

- Ground Settlement occurred on July 30<sup>th</sup> near Stephenson House Apartments.
- Site was stabilized and repair phase is underway.
- Construction of repair shaft is in process.
- Tunnel work anticipated to continue spring 2022.