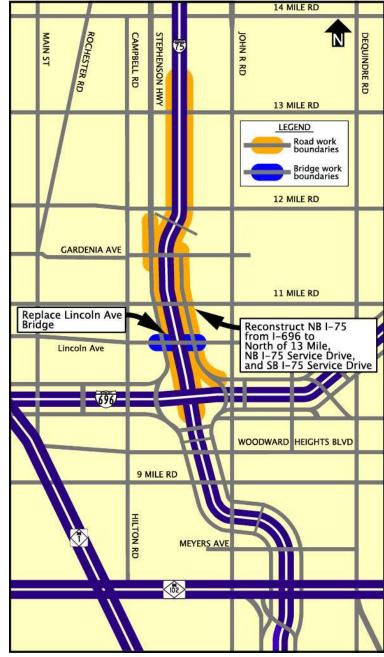

- NB I-75 from I-696 to 13 Mile
- NB Service Drive from I-696 to Gardenia
- Lincoln Avenue Bridge
- Gardenia Avenue Bridge
- 12 Mile from Stephenson to Dartmouth
- NB I-75 over 12 Mile Bridge
- NB I-75 over Red Run Drain
- NB I-75 over 13 Mile Bridge