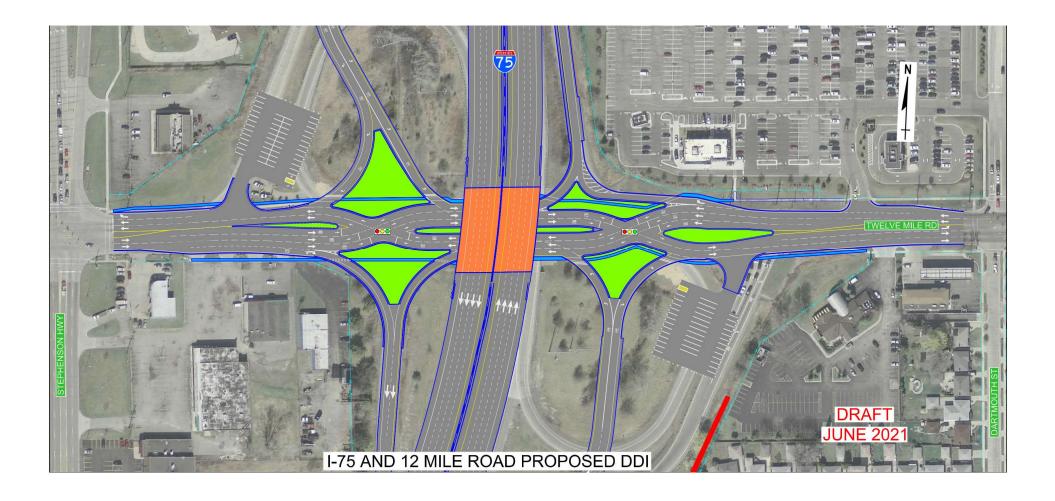

# I-75/12 Mile Road Interchange

## **Proposed Diverging Diamond Interchange (DDI)**

- Modern Interchange similar to I-75/University; I-75/Big Beaver; and I-75/14 Mile Road
- Smaller footprint as compared to existing
- Improved operations and safety with upgraded geometry
- Crash reductions have been observed at other DDI locations in Michigan