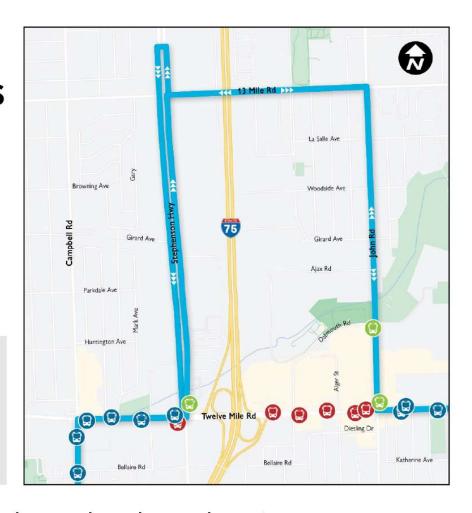

#### 12 Mile Road Closure - Bus Detour

# SMART Bus Detour & Temporary Stop Locations

#### **EASTBOUND ROUTE:**

12 Mile Rd to Stephenson Hwy; Stephenson Hwy to 13 Mile Rd; 13 Mile Rd to John R Rd; John R Rd to 12 Mile Rd

#### **WESTBOUND ROUTE:**

12 Mile Rd to John R Rd; John R Rd to 13 Mile Rd; 13 Mile Rd to Stephenson Hwy; Stephenson Hwy to 12 Mile Rd

SMART has a detour route planned and stop locations will be finalized prior to the full closure.