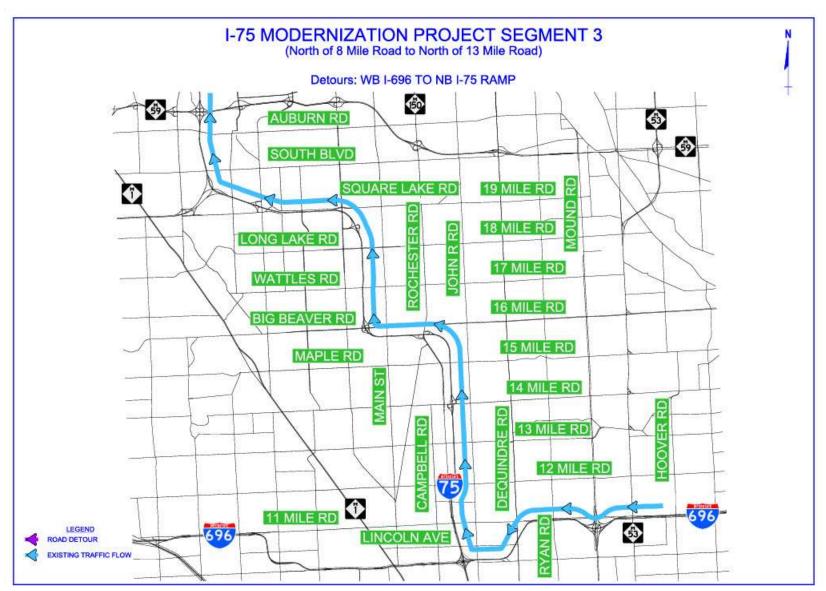

I-75 will be closed and detoured
- Portions of northbound and southbound Service Drive from I-696 to Gardenia will be periodically closed and detoured to through traffic
- Several ramps will be closed and detoured (see next slide)
- Driveway access will be maintained except during driveway construction
- Emergency services will have access at all time





### I-75 Ramp Closures in 2022

- Eastbound I-696 to northbound I-75 Ramp (late winter)
- Westbound I-696 to northbound I-75 Ramp (late winter)
- Northbound I-75 Ramps at 11 Mile Road (already closed)
- Northbound and southbound I-75 Ramps at 12 Mile Road (late winter)





#### I-75 Key Detour Routes – EB I-696 to NB I-75







#### I-75 Key Detour Routes – EB I-696 to NB I-75







#### I-75 Key Detour Routes – WB I-696 to NB I-75







#### I-75 Key Detour Routes – WB I-696 to NB I-75







## I-75 Key Detour Routes – Service Drives







#### I-75 Key Detour Routes – Service Drives







#### I-75 Key Detour Routes - 12 Mile Road







### I-75 Key Detour Routes – 12 Mile Road







#### 12 Mile Road Closure - Business Access







#### 12 Mile Road Closure - Bus Detour

# SMART Bus Detour & Temporary Stop Locations







#### **EASTBOUND ROUTE:**

12 Mile Rd to Stephenson Hwy; Stephenson Hwy to 13 Mile Rd; 13 Mile Rd to John R Rd; John R Rd to 12 Mile Rd

#### **WESTBOUND ROUTE:**

12 Mile Rd to John R Rd; John R Rd to 13 Mile Rd; 13 Mile Rd to Stephenson Hwy; Stephenson Hwy to 12 Mile Rd



SMART has a detour route planned and stop locations will be finalized prior to the full closure.





## I-75 Storag