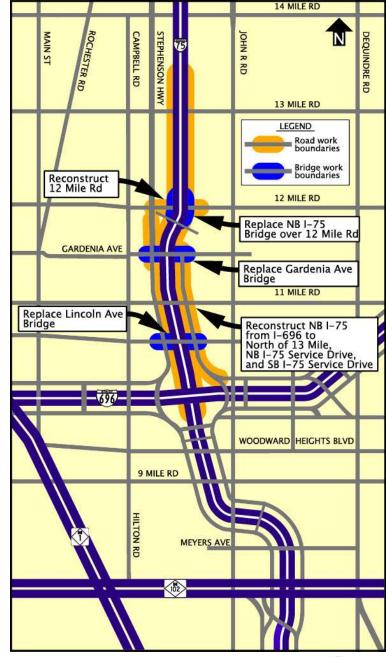

- NB I-75 from I-696 to 13 Mile
- NB Service Drive from I-696 to Gardenia
- Lincoln Avenue Bridge
- Gardenia Avenue Bridge
- 12 Mile from Stephenson to Dartmouth
- NB I-75 over 12 Mile Bridge
- NB I-75 over Red Run Drain
- NB I-75 over 13 Mile Bridge