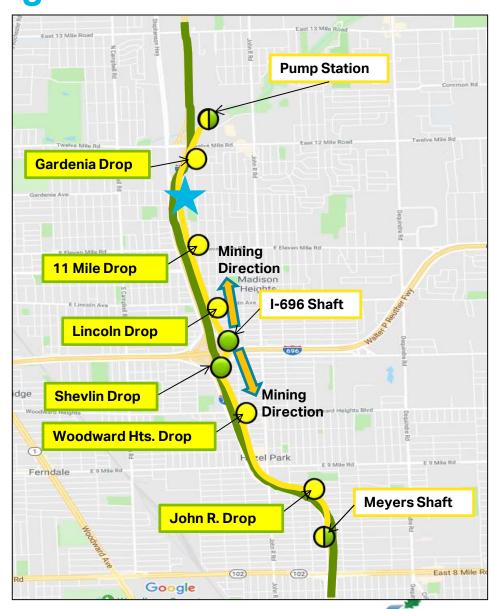

## I-75 Storage and Drainage Tunnel and Shafts

#### **Tunnel and Shaft Progress**

- Ground Settlement occurred on July 30<sup>th</sup> near Stephenson House Apartments.
- Site was stabilized and repair phase is underway.
- Construction of repair shaft is in process.
- Tunnel work anticipated to continue spring 2022.