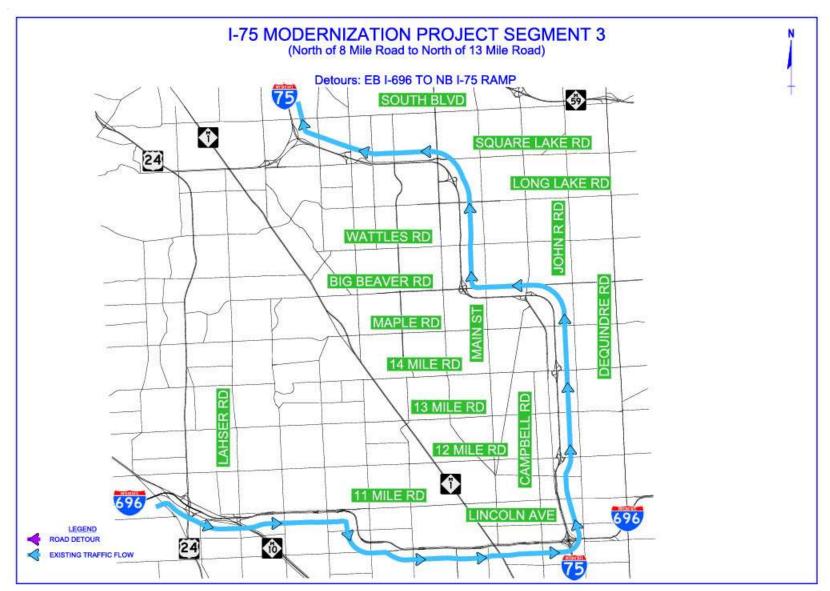

A minimum of two lanes on I-75 in each direction will be maintained at all times
- 12 Mile Road through traffic at I-75 will be closed and detoured
- Portions of northbound and southbound Service Drive from I-696 to Gardenia will be periodically closed and detoured to through traffic
- Several ramps will be closed and detoured (see next slide)
- Driveway access will be maintained except during driveway construction
- Emergency services will have access at all time





### I-75 Ramp Closures in 2022

- Eastbound I-696 to northbound I-75 Ramp (late winter)
- Westbound I-696 to northbound I-75 Ramp (late winter)
- Northbound I-75 Ramps at 11 Mile Road (already closed)
- Northbound and southbound I-75 Ramps at 12 Mile Road (late winter)





#### I-75 Key Detour Routes – EB I-696 to NB I-75







#### I-75 Key Detour Routes – EB I-696 to NB I-75







#### I-75 Key Detour Routes – WB I-696 to NB I-75







#### I-75 Key Detour Routes – WB I-696 to NB I-75







## I-75 Key Detour Routes – Service Drives







#### I-75 Key Detour Routes – Service Drives







#### I-75 Key Detour Routes - 12 Mile Road







### I-75 Key Detour Routes – 12 Mile Road







#### 12 Mile Road Closure - Business Access







#### 12 Mile Road Closure - Bus Detour

# SMART Bus Detour & Temporary Stop Locations







#### **EASTBOUND ROUTE:**

12 Mile Rd to Stephenson Hwy; Stephenson Hwy to 13 Mile Rd; 13 Mile Rd to John R Rd; John R Rd to 12 Mile Rd

#### **WESTBOUND ROUTE:**

12 Mile Rd to John R Rd; John R Rd to 13 Mile Rd; 13 Mile Rd to Stephenson Hwy; Stephenson Hwy to 12 Mile Rd



SM