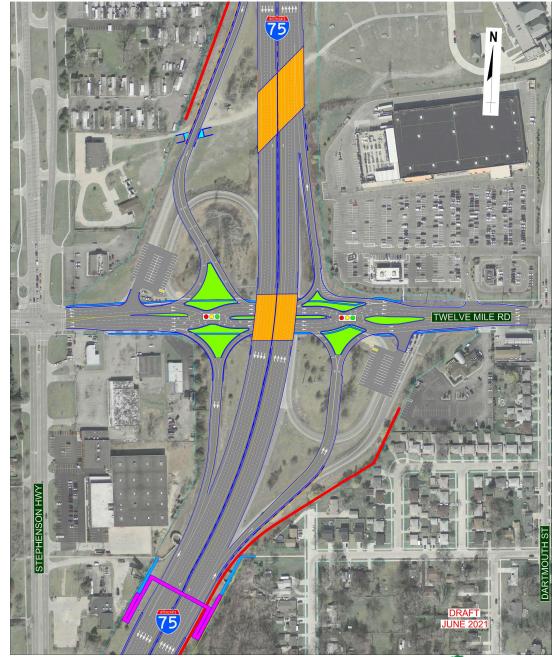

## **Proposed Diverging Diamond Interchange (DDI)**

- Modern Interchange similar to I-75/University; I-75/Big Beaver; and I-75/14 Mile Road
- Smaller footprint as compared to existing
- Improved operations and safety with upgraded geometry
- Crash reductions have been observed at other DDI locations in Michigan

## I-75/12 Mile Road Interchange

## I-696 Ramp and 11 Mile Road Exit Ramp Braid

- Braided ramp bridge allows I-696 ramp to cross over 11 Mile exit ramp traffic
- Eliminates
   existing weave
   issue between
   l-696 ramps
   and 11 Mile exit
   ramp