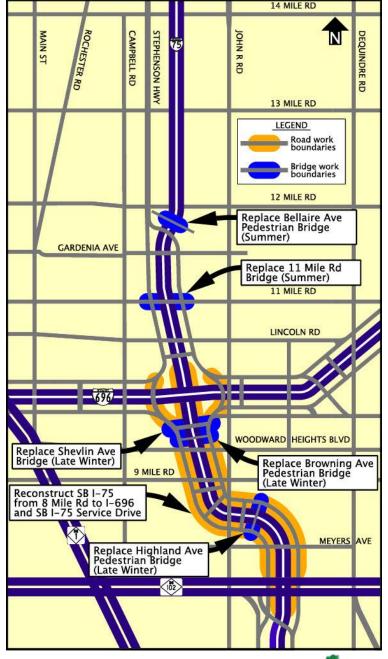

#### South of I-696

- SB I-75 from 8 Mile to I-696
- SB Service Drive from 8 Mile to I-696
- Highland Avenue Pedestrian Bridge
- Browning Avenue Pedestrian Bridge
- Shevlin Avenue Vehicular Bridge

- 11 Mile Road Bridge
- Bellaire Avenue Ped Bridge
- SB I-75 at 13 Mile Road
- SB I-75 over 13 Mile Road Bridge