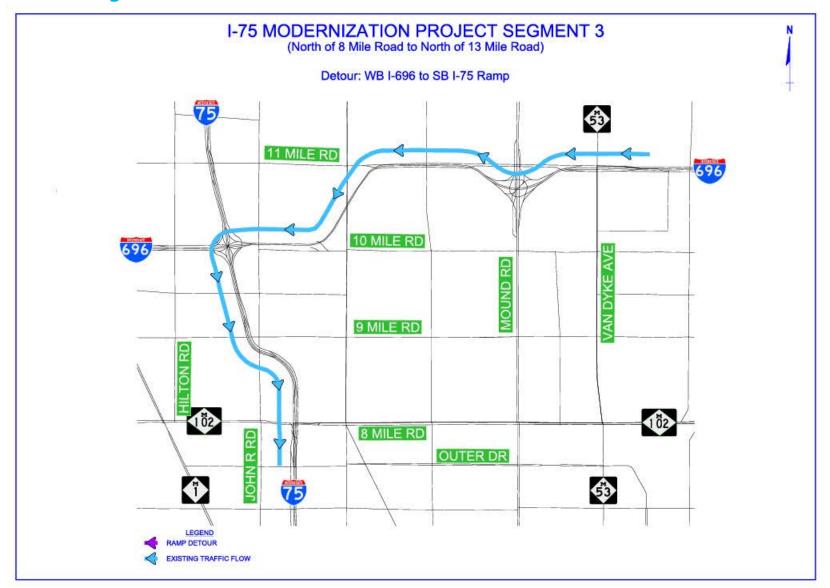

evlin will be periodically closed and detoured to through traffic
- Several Ramps will be closed and detoured (see next slide)
- Driveway access will be maintained except during driveway construction
- Emergency service will have access at all time





## I-75 Ramp Closures in 2021

- Southbound I-75 to 8 Mile Road Exit Ramp (late winter)
- 9 Mile Road to southbound I-75 Entrance Ramp (late winter)
- Southbound I-75 to 9 Mile Road Exit Ramp (late winter)
- Eastbound I-696 to southbound I-75 Ramp (late winter)
- Westbound I-696 to southbound I-75 Ramp (late winter)
- Northbound and southbound I-75 Ramps at 11 Mile Road (summer)





## I-75 Key Detour Routes – EB I-696 to SB I-75







## I-75 Key Detour Routes – EB I-696 to SB I-75







## I-75 Key Detour Routes – WB I-696 to SB I-75







## I-75 Key Detour Routes – WB I-696 to SB I-75







## I-75 Key Detour Routes – Service Drives







## I-75 Key Detour Routes – Service Drives







#### **Tunnel and Shaft Progress**

- Tunnel Boring Machine (TBM)
   was placed underground at
   the I-696 Shaft TBM name is
   "Eliza".
- TBM is mining north towards 12 Mile Road and has advanced over 2,100 feet (north of Lincoln)
- All shafts have been started except for the Meyers Shaft
- Depth of tunnel is as deep as 100-feet





























# **Project Schedule**

#### I-75 MODERNIZATION PROJECT SEGMENT 3

(North of 8 Mile Road to North of 13 Mile Road)
Anticipated Projected Schedule

|                                                                                | August September October November December | Ja