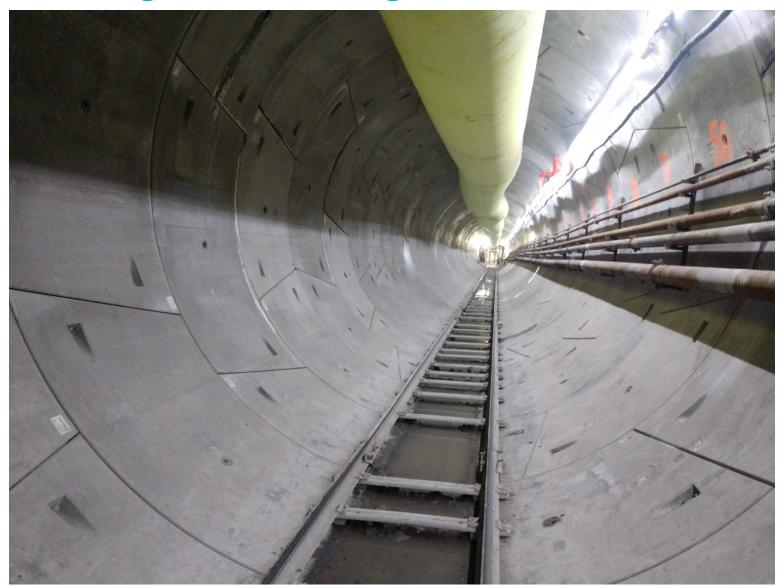

#### **Tunnel and Shaft Progress**

- Tunnel Boring Machine (TBM)
   was placed underground at
   the I-696 Shaft TBM name is
   "Eliza".
- TBM is mining north towards 12 Mile Road and has advanced over 2,100 feet (north of Lincoln)
- All shafts have been started except for the Meyers Shaft
- Depth of tunnel is as deep as 100-feet