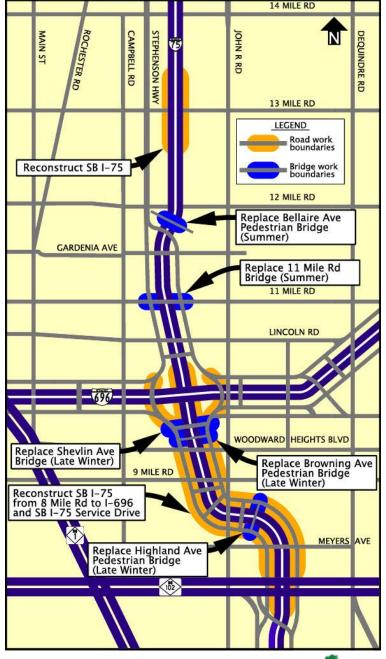

#### South of I-696

- SB I-75 from 8 Mile to I-696
- SB Service Drive from 8 Mile to I-696
- Highland Avenue Pedestrian Bridge
- Browning Avenue Pedestrian Bridge
- Shevlin Avenue Vehicular Bridge

- 11 Mile Road Bridge
- Bellaire Avenue Ped Bridge
- SB I-75 at 13 Mile Road
- SB I-75 over 13 Mile Road Bridge