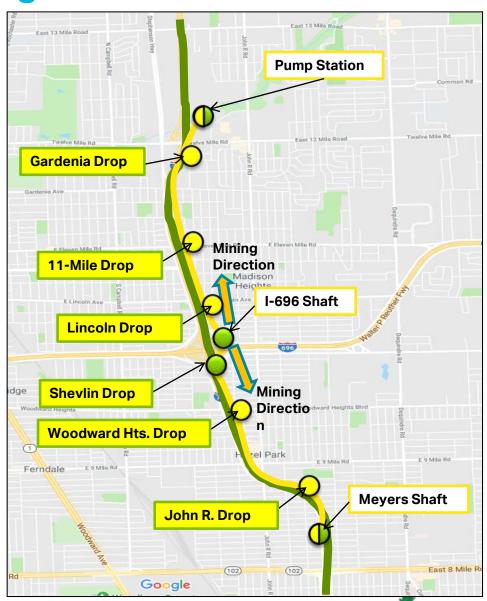

#### **Tunnel and Shaft Progress**

- Tunnel Boring Machine (TBM)
   was placed underground at
   the I-696 Shaft TBM name is
   "Eliza".
- TBM is mining north towards 12 Mile Road and has advanced over 2,100 feet (north of Lincoln)
- All shafts have been started except for the Meyers Shaft
- Depth of tunnel is as deep as 100-feet