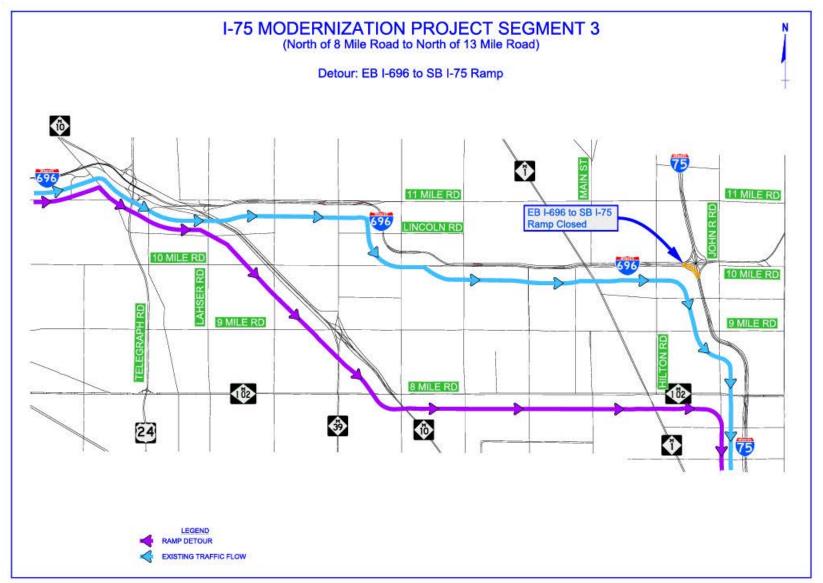

Portions of southbound Service Drive from 8 Mile to Shevlin will be periodically closed and detoured to through traffic
- Several Ramps will be closed and detoured (see next slide)
- Driveway access will be maintained except during driveway construction
- Emergency service will have access at all time





## I-75 Ramp Closures in 2021

- Southbound I-75 to 8 Mile Road Exit Ramp (late winter)
- 9 Mile Road to southbound I-75 Entrance Ramp (late winter)
- Southbound I-75 to 9 Mile Road Exit Ramp (late winter)
- Eastbound I-696 to southbound I-75 Ramp (late winter)
- Westbound I-696 to southbound I-75 Ramp (late winter)
- Northbound and southbound I-75 Ramps at 11 Mile Road (summer)





## I-75 Key Detour Routes – EB I-696 to SB I-75







## I-75 Key Detour Routes – EB I-696 to SB I-75







## I-75 Key Detour Routes – WB I-696 to SB I-75







## I-75 Key Detour Routes – WB I-696 to SB I-75







## I-75 Key Detour Routes – Service Drives







## I-75 Key Detour Routes – Service Drives







#### **Tunnel and Shaft Progress**

- Tunnel Boring Machine (TBM)
   was placed underground at
   the I-696 Shaft TBM name is
   "Eliza".
- TBM is mining north towards 12 Mile Road and has advanced over 2,100 feet (north of Lincoln)
- All shafts have been started except for the Meyers Shaft
- Depth of tunnel is as deep as 100-feet





























# **Project Schedule**

#### I-75 MODERNIZATION PROJECT SEGMENT 3

(North of 8 Mile Road to North of 13 Mile Road)
Anticipated Projected Schedule

|