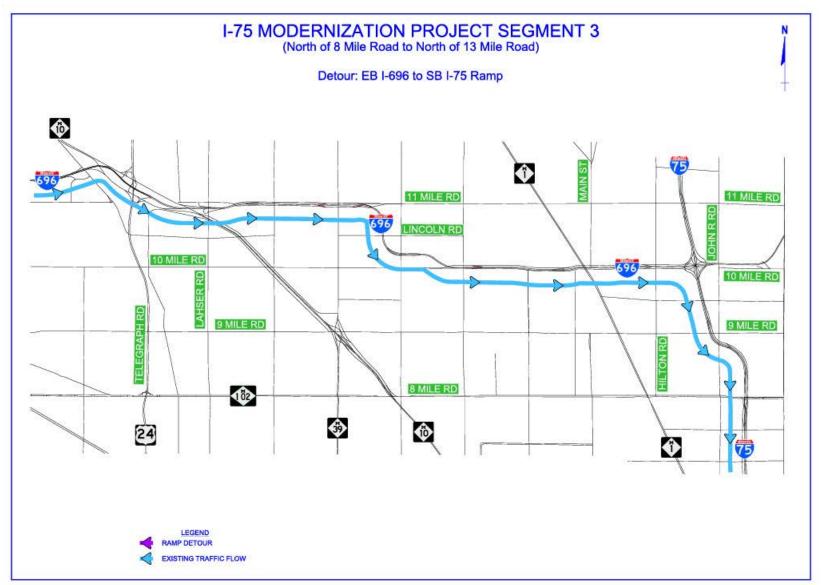

-75 in each direction will be maintained at all times
- Portions of southbound Service Drive from 8 Mile to Shevlin will be periodically closed and detoured to through traffic
- Several Ramps will be closed and detoured (see next slide)
- Driveway access will be maintained except during driveway construction
- Emergency service will have access at all time





## I-75 Ramp Closures in 2021

- Southbound I-75 to 8 Mile Road Exit Ramp (late winter)
- 9 Mile Road to southbound I-75 Entrance Ramp (late winter)
- Southbound I-75 to 9 Mile Road Exit Ramp (late winter)
- Eastbound I-696 to southbound I-75 Ramp (late winter)
- Westbound I-696 to southbound I-75 Ramp (late winter)
- Northbound and southbound I-75 Ramps at 11 Mile Road (summer)





## I-75 Key Detour Routes – EB I-696 to SB I-75







## I-75 Key Detour Routes – EB I-696 to SB I-75







## I-75 Key Detour Routes – WB I-696 to SB I-75







## I-75 Key Detour Routes – WB I-696 to SB I-75







## I-75 Key Detour Routes – Service Drives







## I-75 Key Detour Routes – Service Drives







#### **Tunnel and Shaft Progress**

- Tunnel Boring Machine (TBM)
   was placed underground at
   the I-696 Shaft TBM name is
   "Eliza".
- TBM is mining north towards 12 Mile Road and has advanced over 2,100 feet (north of Lincoln)
- All shafts have been started except for the Meyers Shaft
- Depth of tunnel is as deep as 100-feet





























# **Project Schedule**

#### I-75 MODERNIZATION PROJECT SEGMENT 3

(North of 8 Mile Road to North of 13 Mile Road)
Anticipated Projected Schedule

|