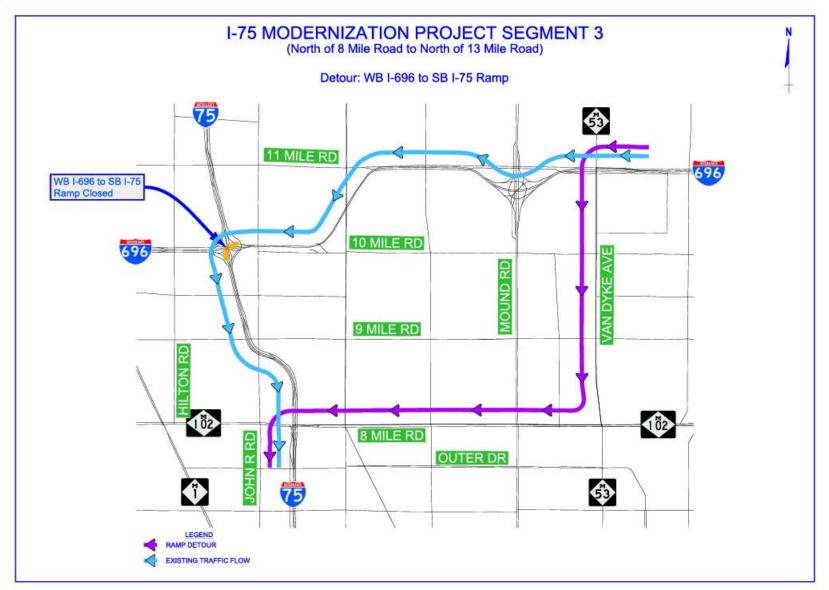

gh traffic
- Several Ramps will be closed and detoured (see next slide)
- Driveway access will be maintained except during driveway construction
- Emergency service will have access at all time





## I-75 Ramp Closures in 2021

- Southbound I-75 to 8 Mile Road Exit Ramp (late winter)
- 9 Mile Road to southbound I-75 Entrance Ramp (late winter)
- Southbound I-75 to 9 Mile Road Exit Ramp (late winter)
- Eastbound I-696 to southbound I-75 Ramp (late winter)
- Westbound I-696 to southbound I-75 Ramp (late winter)
- Northbound and southbound I-75 Ramps at 11 Mile Road (summer)





## I-75 Key Detour Routes – EB I-696 to SB I-75







## I-75 Key Detour Routes – EB I-696 to SB I-75







## I-75 Key Detour Routes – WB I-696 to SB I-75







## I-75 Key Detour Routes – WB I-696 to SB I-75







## I-75 Key Detour Routes – Service Drives







## I-75 Key Detour Routes – Service Drives







#### **Tunnel and Shaft Progress**

- Tunnel Boring Machine (TBM)
   was placed underground at
   the I-696 Shaft TBM name is
   "Eliza".
- TBM is mining north towards 12 Mile Road and has advanced over 2,100 feet (north of Lincoln)
- All shafts have been started except for the Meyers Shaft
- Depth of tunnel is as deep as 100-feet





























# **Project Schedule**

#### I-75 MODERNIZATION PROJECT SEGMENT 3

(North of 8 Mile Road to North of 13 Mile Road)
Anticipated Projected Schedule

|                                                                                | August September October November December | January<br>February | March April May May July August Sep