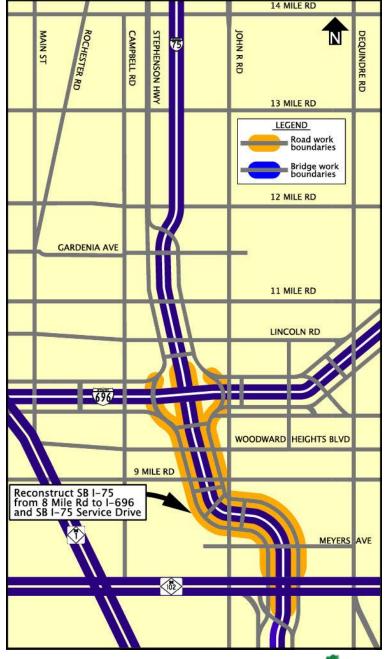

#### South of I-696

- SB I-75 from 8 Mile to I-696
- SB Service Drive from 8 Mile to I-696
- Highland Avenue Pedestrian Bridge
- Browning Avenue Pedestrian Bridge
- Shevlin Avenue Vehicular Bridge

- 11 Mile Road Bridge
- Bellaire Avenue Ped Bridge
- SB I-75 at 13 Mile Road
- SB I-75 over 13 Mile Road Bridge