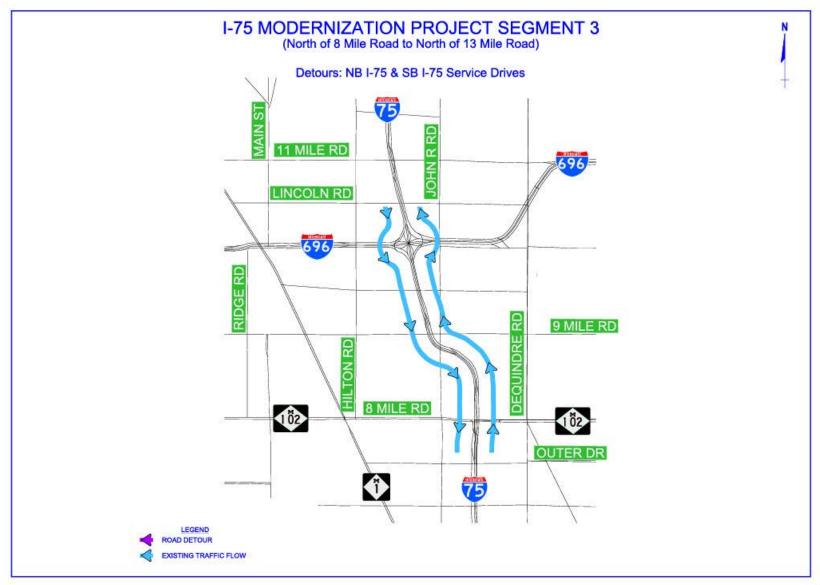

ured (see next slide)
- Driveway access will be maintained except during driveway construction
- Emergency service will have access at all time





## I-75 Ramp Closures in 2021

- Southbound I-75 to 8 Mile Road Exit Ramp (late winter)
- 9 Mile Road to southbound I-75 Entrance Ramp (late winter)
- Southbound I-75 to 9 Mile Road Exit Ramp (late winter)
- Eastbound I-696 to southbound I-75 Ramp (late winter)
- Westbound I-696 to southbound I-75 Ramp (late winter)
- Northbound and southbound I-75 Ramps at 11 Mile Road (summer)





## I-75 Key Detour Routes – EB I-696 to SB I-75







## I-75 Key Detour Routes – EB I-696 to SB I-75







## I-75 Key Detour Routes – WB I-696 to SB I-75







## I-75 Key Detour Routes – WB I-696 to SB I-75







## I-75 Key Detour Routes – Service Drives







## I-75 Key Detour Routes – Service Drives







#### **Tunnel and Shaft Progress**

- Tunnel Boring Machine (TBM)
   was placed underground at
   the I-696 Shaft TBM name is
   "Eliza".
- TBM is mining north towards 12 Mile Road and has advanced over 2,100 feet (north of Lincoln)
- All shafts have been started except for the Meyers Shaft
- Depth of tunnel is as deep as 100-feet





























# **Project Schedule**

#### I-75 MODERNIZATION PROJECT SEGMENT 3

(North of 8 Mile Road to North of 13 Mile Road)
Anticipated Projected Schedule

|                                                                                | August September October November December | January<br>February | March April May May July August September October December | January<br>February | Ma