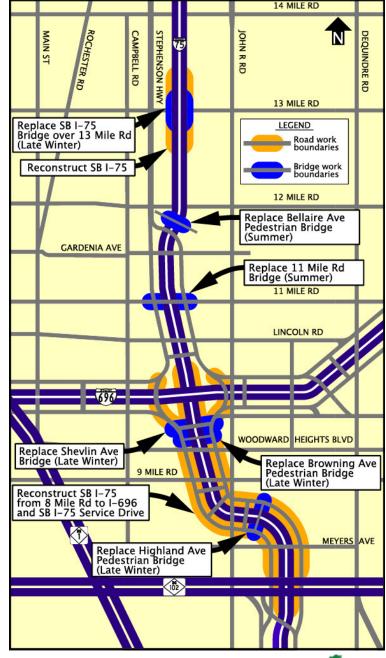

#### South of I-696

- SB I-75 from 8 Mile to I-696
- SB Service Drive from 8 Mile to I-696
- Highland Avenue Pedestrian Bridge
- Browning Avenue Pedestrian Bridge
- Shevlin Avenue Vehicular Bridge

- 11 Mile Road Bridge
- Bellaire Avenue Ped Bridge
- SB I-75 at 13 Mile Road
- SB I-75 over 13 Mile Road Bridge