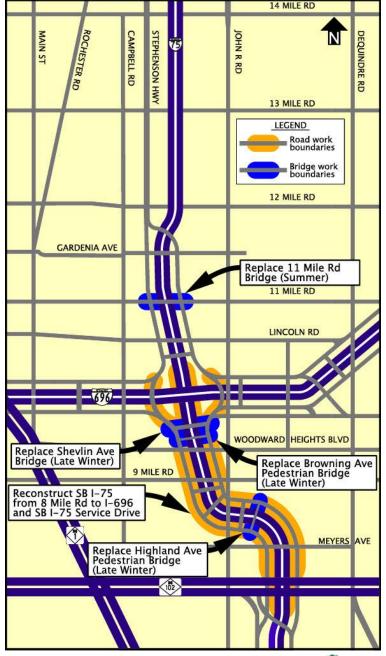

#### South of I-696

- SB I-75 from 8 Mile to I-696
- SB Service Drive from 8 Mile to I-696
- Highland Avenue Pedestrian Bridge
- Browning Avenue Pedestrian Bridge
- Shevlin Avenue Vehicular Bridge

- 11 Mile Road Bridge
- Bellaire Avenue Ped Bridge
- SB I-75 at 13 Mile Road
- SB I-75 over 13 Mile Road Bridge