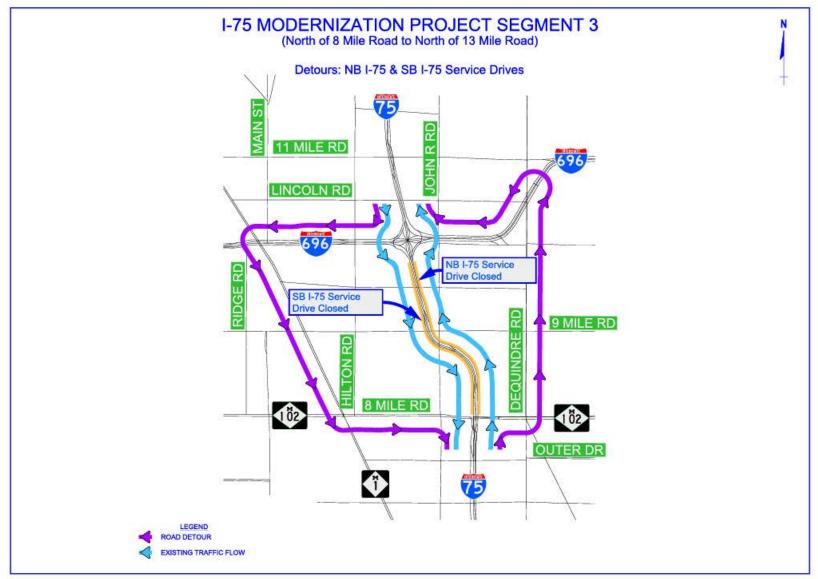

intained except during driveway construction
- Emergency service will have access at all time





## I-75 Ramp Closures in 2021

- Southbound I-75 to 8 Mile Road Exit Ramp (late winter)
- 9 Mile Road to southbound I-75 Entrance Ramp (late winter)
- Southbound I-75 to 9 Mile Road Exit Ramp (late winter)
- Eastbound I-696 to southbound I-75 Ramp (late winter)
- Westbound I-696 to southbound I-75 Ramp (late winter)
- Northbound and southbound I-75 Ramps at 11 Mile Road (summer)





## I-75 Key Detour Routes – EB I-696 to SB I-75







## I-75 Key Detour Routes – EB I-696 to SB I-75







## I-75 Key Detour Routes – WB I-696 to SB I-75







## I-75 Key Detour Routes – WB I-696 to SB I-75







## I-75 Key Detour Routes – Service Drives







## I-75 Key Detour Routes – Service Drives







#### **Tunnel and Shaft Progress**

- Tunnel Boring Machine (TBM)
   was placed underground at
   the I-696 Shaft TBM name is
   "Eliza".
- TBM is mining north towards 12 Mile Road and has advanced over 2,100 feet (north of Lincoln)
- All shafts have been started except for the Meyers Shaft
- Depth of tunnel is as deep as 100-feet





























# **Project Schedule**

#### I-75 MODERNIZATION PROJECT SEGMENT 3

(North of 8 Mile Road to North of 13 Mile Road)
Anticipated Projected Schedule

|                                                                                | August September October November December | January<br>February | March April May May July August September October December | January<br>February | March April May Iune July August September October N