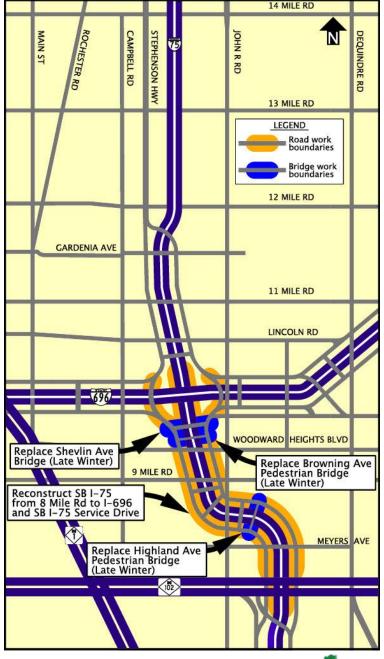

#### South of I-696

- SB I-75 from 8 Mile to I-696
- SB Service Drive from 8 Mile to I-696
- Highland Avenue Pedestrian Bridge
- Browning Avenue Pedestrian Bridge
- Shevlin Avenue Vehicular Bridge

- 11 Mile Road Bridge
- Bellaire Avenue Ped Bridge
- SB I-75 at 13 Mile Road
- SB I-75 over 13 Mile Road Bridge