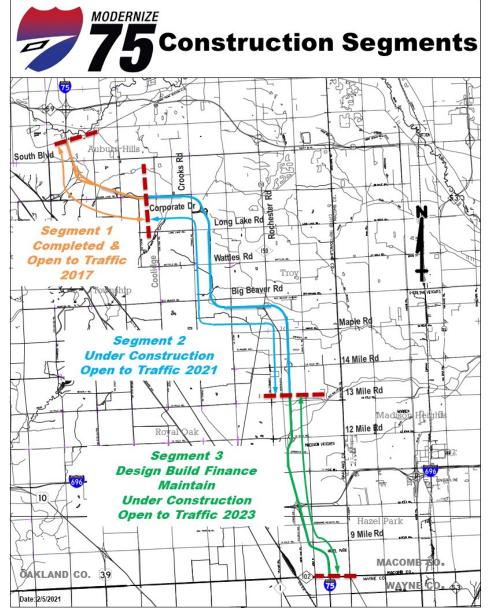

## **I-75 Project Limits**

#### I-75 Segment 1

 North of Coolidge to North of South Boulevard (3.1 miles)

#### I-75 Segment 2

(MDOT-I75-MegaProject@michigan.gov)

 North of 13 Mile Road to North of Coolidge Highway (8.6 miles)

#### I-75 Segment 3

 8 Mile Road to North of 13 Mile Road (5.5 miles)