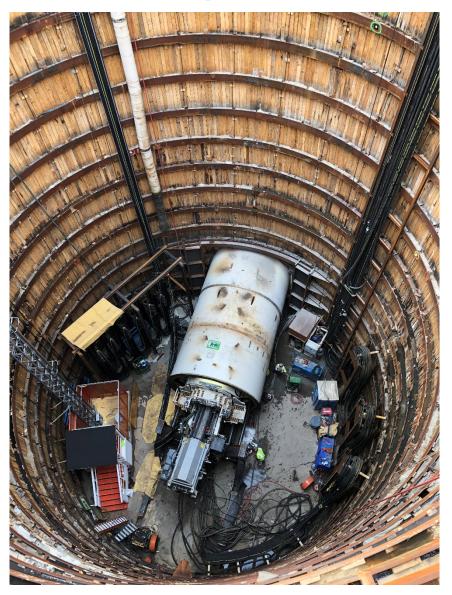

#### **Tunnel and Shaft Progress**

- Tunnel Boring Machine (TBM)
   was placed underground at
   the I-696 Shaft TBM name is
   "Eliza".
- TBM is mining north towards 12 Mile Road and has advanced over 2,100 feet (north of Lincoln)
- All shafts have been started except for the Meyers Shaft
- Depth of tunnel is as deep as 100-feet