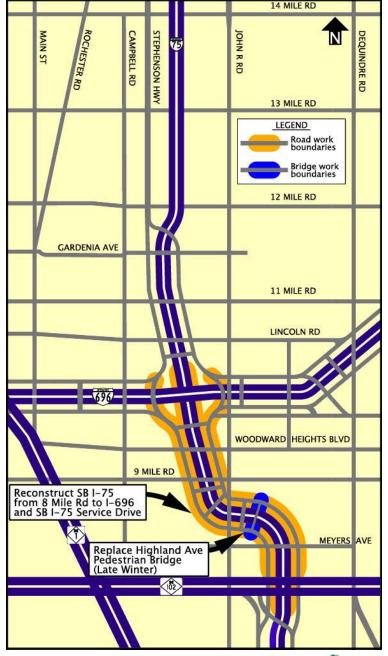

#### South of I-696

- SB I-75 from 8 Mile to I-696
- SB Service Drive from 8 Mile to I-696
- Highland Avenue Pedestrian Bridge
- Browning Avenue Pedestrian Bridge
- Shevlin Avenue Vehicular Bridge

- 11 Mile Road Bridge
- Bellaire Avenue Ped Bridge
- SB I-75 at 13 Mile Road
- SB I-75 over 13 Mile Road Bridge