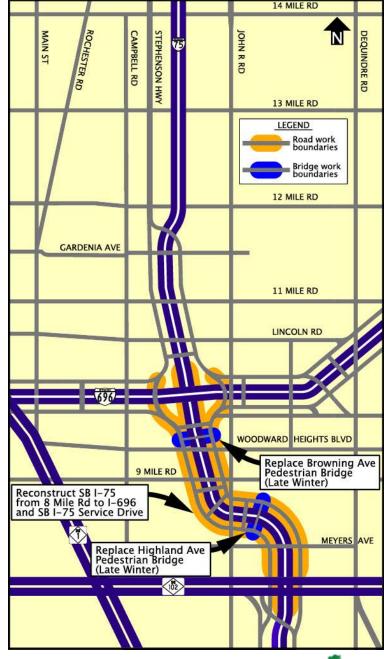

#### South of I-696

- SB I-75 from 8 Mile to I-696
- SB Service Drive from 8 Mile to I-696
- Highland Avenue Pedestrian Bridge
- Browning Avenue Pedestrian Bridge
- Shevlin Avenue Vehicular Bridge

- 11 Mile Road Bridge
- Bellaire Avenue Ped Bridge
- SB I-75 at 13 Mile Road
- SB I-75 over 13 Mile Road Bridge