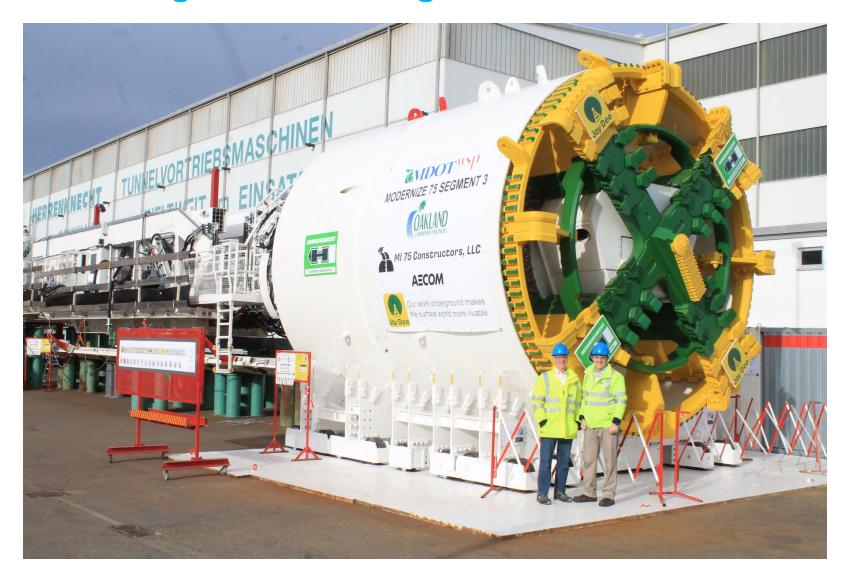

#### **Tunnel and Shaft Progress**

- Tunnel Boring Machine (TBM)
   was placed underground at
   the I-696 Shaft TBM name is
   "Eliza".
- TBM is mining north towards 12 Mile Road and has advanced over 2,100 feet (north of Lincoln)
- All shafts have been started except for the Meyers Shaft
- Depth of tunnel is as deep as 100-feet